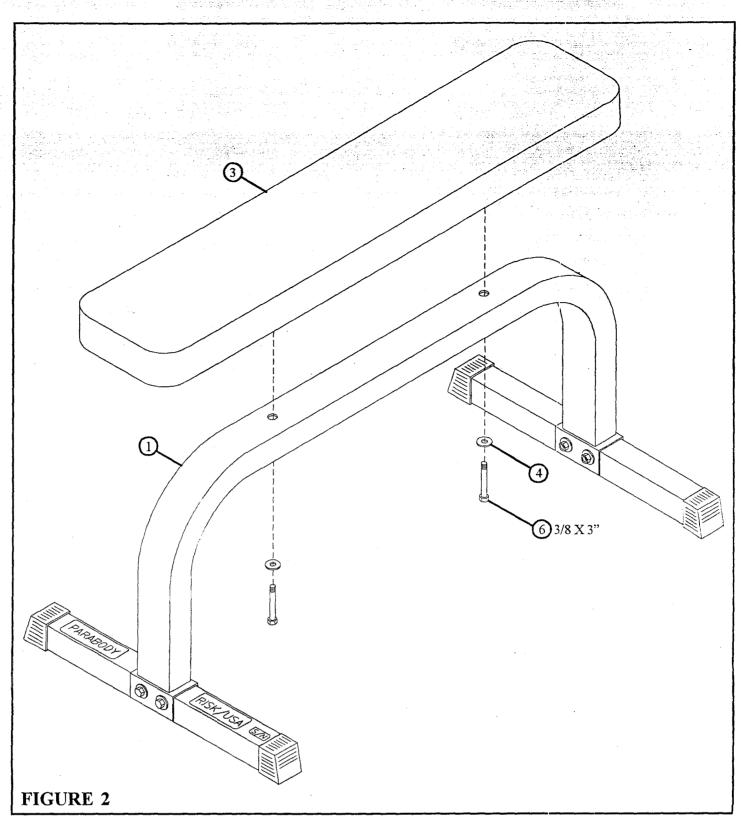

#### STEP 2:

• SECURELY assemble the PAD (3) to the BENCH FRAME (1) using two 3/8" X 3" BOLTS (6), two 3/8" WASHERS (4). See FIGURE 2.